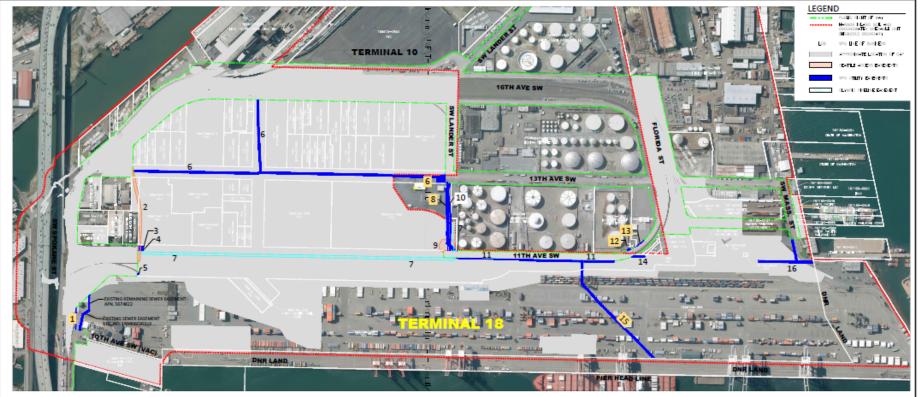

#### **T-18 Easement Map**

|   |                                                                                | 10              |
|---|--------------------------------------------------------------------------------|-----------------|
| 1 | STORM LINE ALONG BY SPOLANE IT                                                 | 5 <b>1</b> 0%   |
| 2 | TTT ALE SK, LOOP HOAD                                                          | A03 <b>2</b> 95 |
| 3 | SEVEN LINE ALLONG VERTEIN EINE IM TITT AVE DIE SPOKARE OF                      | 10101           |
| 4 | WHER METER AND HIGHANT ON YOH AND SHI BY SY SPORADE ST                         | IN ET           |
| 5 | SEVEN LINE ALLOW EASTERS EDGE IF THE ALE OF SPORWE OF                          | 364E)           |
| 6 | SEVER LINES, POMP STATION, AND WATER LINE                                      | SDIE!/NATE!     |
| 7 | UNAL REPERCENT                                                                 | 8 M.            |
| 0 | WHER BRE AND TEXT STATIONS ON SHI LANDER ST RETHER WITH ANE SH AND 13TH ANE SH | 1421            |