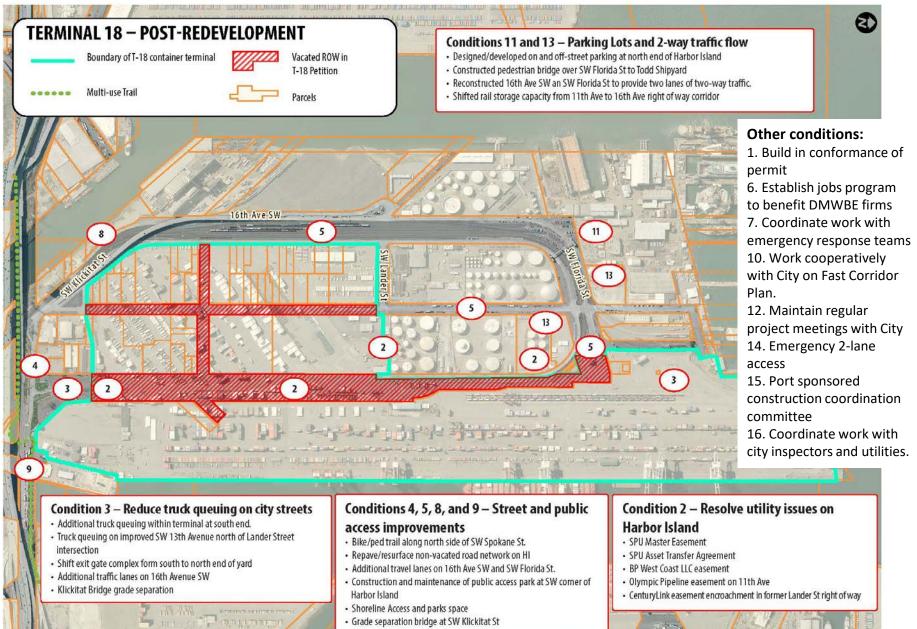

Review Terminal 18 street vacation efforts
- Seek authorization for executing agreement



## Background

- Street Vacation Process
  - Adjacent land owner(s) petition Seattle Dept. of Transportation (SDOT) to vacate
  - SDOT reviews and conditionally approves vacation, based on public benefit for greater utility of real estate
  - Petitioner reports how they met conditions
  - SDOT drafts ordinance for vacating right of way
  - Seattle City Council passes ordinance
- Street Vacations can be complicated and time consuming
  - Legal issues
  - Private owners
  - Environmental matters



### **Terminal 18 Timeline**



Status:

- All conditions met
- SDOT is moving street vacation ordinance through City Council this summer



#### **Terminal 18, around 1995**



#### Terminal 18, Post 2002





### **T-18 Olympic Pipeline on Harbor Island**

- 12" lateral pipeline, located within 11<sup>th</sup> Avenue right of way.
- Installed in the 1960s.
- Part of a 400-mile pipeline between Cherry Point refinery and Portland.
- Pipeline system within the City of Seattle operates within an expired franchise agreement between OPL and the City.
- Vacating 11<sup>th</sup> Avenue by the City puts a 2500' long segment of OPL pipeline within Port property, outside of City franchise.





#### **T-18 Easement Map**



|   |                                                                                | 10              |
|---|--------------------------------------------------------------------------------|-----------------|
| 1 | STORM LINE ALONG BY SPOLANE IT