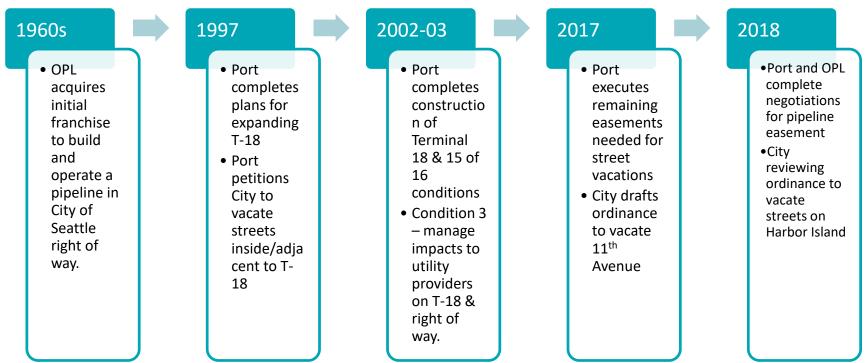

### **Terminal 18 Timeline**

Status:

- All conditions met
- SDOT is moving street vacation ordinance through City Council this summer