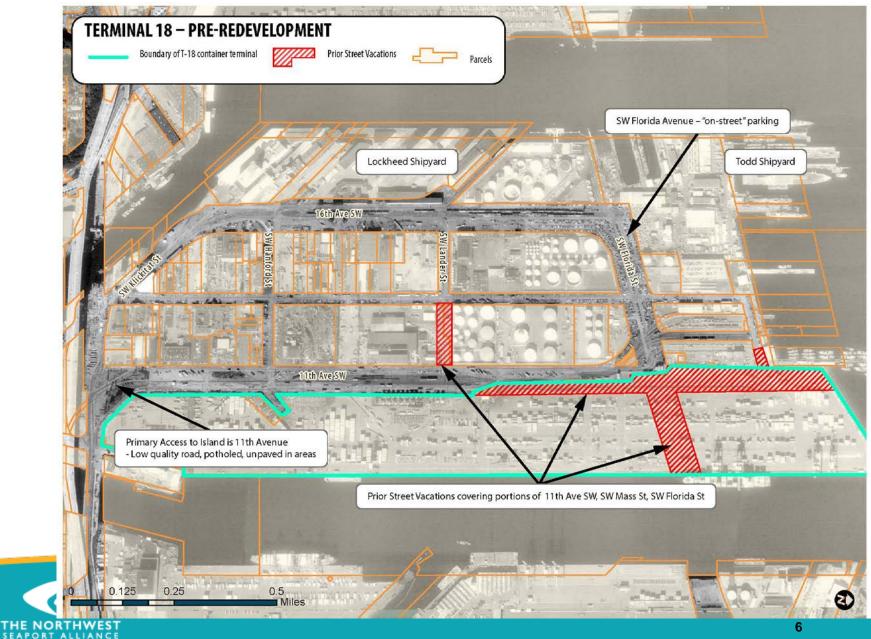

ckground on Street Vacations
- Review Terminal 18 street vacation efforts
- Seek authorization for executing agreement



## Background

- Street Vacation Process
  - Adjacent land owner(s) petition Seattle Dept. of Transportation (SDOT) to vacate
  - SDOT reviews and conditionally approves vacation, based on public benefit for greater utility of real estate
  - Petitioner reports how they met conditions
  - SDOT drafts ordinance for vacating right of way
  - Seattle City Council passes ordinance
- Street Vacations can be complicated and time consuming
  - Legal issues
  - Private owners
  - Environmental matters



### **Terminal 18 Timeline**



Status:

- All conditions met
- SDOT is moving street vacation ordinance through City Council this summer



#### **Terminal 18, around 1995**



#### Terminal 18, Post 2002





### **T-18 Olympic Pipeline on Harbor Island**

- 12" lateral pipeline, located within 11<sup>th</sup> Avenue right of way.
- Installed in the 1960s.
- Part of a 400-mile pipeline between Cherry Point refinery and Portland.
- Pipeline system within the City of Seattle operates within an expired franchise agreement between OPL and the City.
- Vacating 11<sup>th</sup> Avenue by the City puts a 2500' long segment of OPL pipeline within Port property, outside of City franchise.





#### **T-18 Easement Map**



|   |                                                                                | 10              |
|---|--------------------------------------------------------------------------------|-----------------|
| 1 | STORM LINE ALONG BY SPOLANE IT