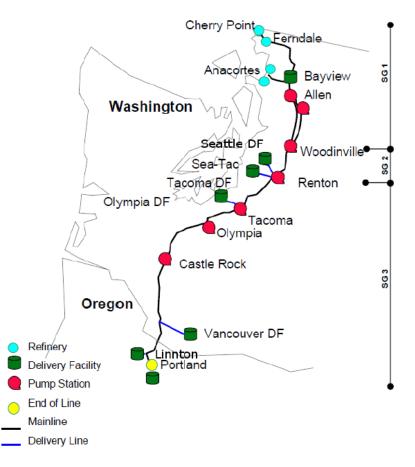

### **T-18 Olympic Pipeline on Harbor Island**

- 12" lateral pipeline, located within 11<sup>th</sup> Avenue right of way.
- Installed in the 1960s.
- Part of a 400-mile pipeline between Cherry Point refinery and Portland.
- Pipeline system within the City of Seattle operates within an expired franchise agreement between OPL and the City.
- Vacating 11<sup>th</sup> Avenue by the City puts a 2500' long segment of OPL pipeline within Port property, outside of City franchise.